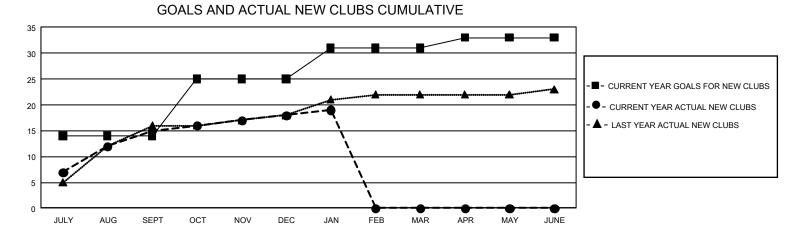

## GMT MONTHLY MEMBERSHIP PROGRESS REPORT

GMT Constitutional Area 5 - M, Group F

REPORT DOES NOT INCLUDE CLUBS IN UNDISTRICTED AREAS.

| Clubs                 |               |           |               | Members               |                        |                         |                                                    |  |  |
|-----------------------|---------------|-----------|---------------|-----------------------|------------------------|-------------------------|----------------------------------------------------|--|--|
| RESULTS FOR 2019-2020 |               |           |               | RESULTS FOR 2019-2020 |                        |                         |                                                    |  |  |
| QUARTER               | NEW CLUB GOAL | NEW CLUBS | DROPPED CLUBS | QUARTER MEMI          | BER GROWTH NET<br>GOAL | MEMBER GROWTH<br>ACTUAL | DROPPED<br>MEMBERS ACTUAL<br>(including transfers) |  |  |
| JULY/AUG/SEPT         | 42            | 15        | 8             | JULY/AUG/SEPT         | 7,050                  | 5,279                   | 615                                                |  |  |
| OCT/NOV/DEC           | 33            | 3         | 0             | OCT/NOV/DEC           | 3,330                  | 839                     | 1,263                                              |  |  |
| JAN/FEB/MAR           | 18            | 1         | 0             | JAN/FEB/MAR           | 2,925                  | 670                     | 101                                                |  |  |
| APR/MAY/JUNE          | 6             | 0         | 0             | APR/MAY/JUNE          | 1,380                  | 0                       | 0                                                  |  |  |