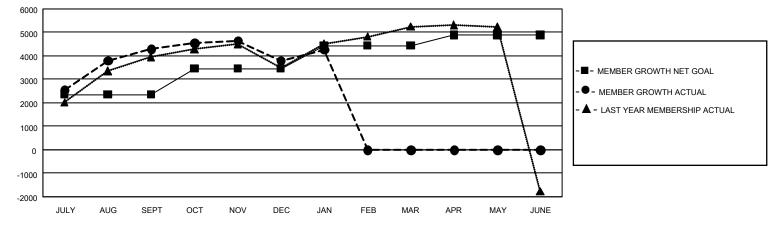

## GMT MONTHLY MEMBERSHIP PROGRESS REPORT

GMT Constitutional Area 5 - M, Group F

REPORT DOES NOT INCLUDE CLUBS IN UNDISTRICTED AREAS.

| Clubs                 |               |           |               | Members               |                        |                         |                                                    |  |  |
|-----------------------|---------------|-----------|---------------|-----------------------|------------------------|-------------------------|----------------------------------------------------|--|--|
| RESULTS FOR 2019-2020 |               |           |               | RESULTS FOR 2019-2020 |                        |                         |                                                    |  |  |
| QUARTER               | NEW CLUB GOAL | NEW CLUBS | DROPPED CLUBS | QUARTER MEMI          | BER GROWTH NET<br>GOAL | MEMBER GROWTH<br>ACTUAL | DROPPED<br>MEMBERS ACTUAL<br>(including transfers) |  |  |
| JULY/AUG/SEPT         | 42            | 15        | 8             | JULY/AUG/SEPT         | 7,050                  | 5,279                   | 615                                                |  |  |
| OCT/NOV/DEC           | 33            | 3         | 0             | OCT/NOV/DEC           | 3,330                  | 839                     | 1,263                                              |  |  |
| JAN/FEB/MAR           | 18            | 1         | 0             | JAN/FEB/MAR           | 2,925                  | 670                     | 101                                                |  |  |
| APR/MAY/JUNE          | 6             | 0         | 0             | APR/MAY/JUNE          | 1,380                  | 0                       | 0                                                  |  |  |